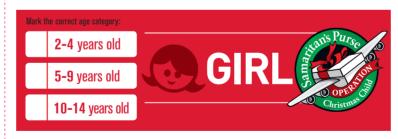

## YOUR SHOEBOX LABELS

Use these labels for your shoeboxes.

You can find more copies on our website: weihnachten-im-schuhkarton.org/labels