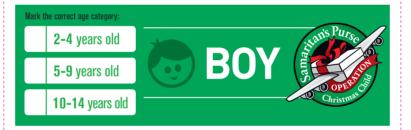

## YOUR SHOEBOX LABELS

Use these labels for your shoeboxes.

You can find more copies on our website: weihnachten-im-schuhkarton.org/labels