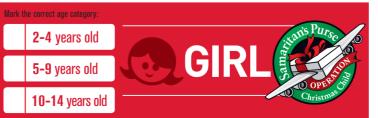

## YOUR SHOEBOX LABELS

Use these labels for your shoeboxes.

You can find more copies on our website: weihnachten-im-schuhkarton.org/labels