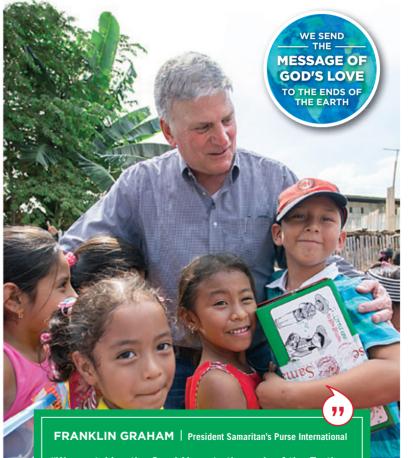

Learn more here: die-samariter.org/diegroesstereise

"We are taking the Good News to the ends of the Earth and doing it through a shoebox. I am thankful for each one you prayerfully fill with toys and other items. Be sure to make your box unique and include a letter to give the child a glimpse of how much God loves them."