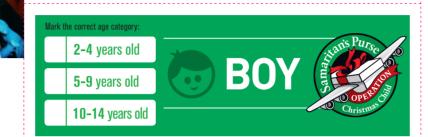

## YOUR SHOEBOX LABELS

Use these labels for your shoeboxes.

You can find more copies on our website: weihnachten-im-schuhkarton.org/labels